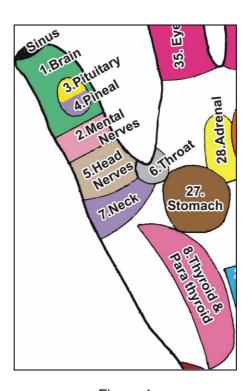

Using your thumb, press **vertically** on point **No.8 of Thyroid/Para thyroid**, which is located just below the thumb (See Figure 1). You will feel the pain, if you are not healthy.

Figure 1

To diagnose which organ become weak, keep on pressing the palm, when you find pain on a particular point, refer the figure in Acupressure page to know the organ name. Refer the book for the treatment or contact a qualified acupressure therapist.